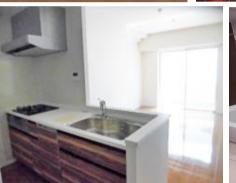

| <b>BAUS YOKOSUKA CHUO #2F</b> |                       |                |          |                                       |              |  |
|-------------------------------|-----------------------|----------------|----------|---------------------------------------|--------------|--|
| Address                       | Ogawacho 10, Yokosuka |                |          |                                       |              |  |
| Rent                          | ¥208,000              |                |          |                                       |              |  |
| Transport                     | 6min. Walk to Base    |                | Station  | 3min.Walk to KQ<br>Yokosuka Chuo Sta. |              |  |
| Rooms                         | 3LDK                  |                |          | Tatami<br>Room                        | No           |  |
| Parking lot                   | No                    | Heating/<br>AC | 2        | Size                                  | 733 sqft     |  |
| Appliances                    | Drum/<br>Washer       | Gas            | City Gas | Roommate                              | No           |  |
| Electricity                   | 50amp                 | BBQ<br>Space   | No       | Pet                                   | No           |  |
| Internet<br>Access            | Free                  |                | Clos     | e to KQ Yokosu                        | ka-chuo Sta. |  |