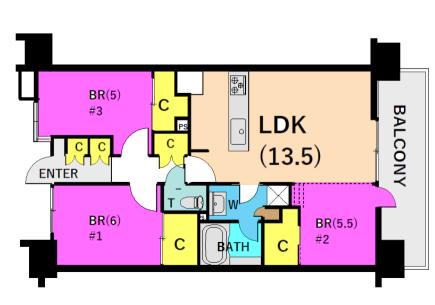

| <b>BAUS YOKOSUKA CHUO #2F</b> |                       |                |          |                                       |              |  |
|-------------------------------|-----------------------|----------------|----------|---------------------------------------|--------------|--|
| Address                       | Ogawacho 10, Yokosuka |                |          |                                       |              |  |
| Rent                          | ¥208,000              |                |          |                                       |              |  |
| Transport                     | 6min. Walk to Base    |                | Station  | 3min.Walk to KQ<br>Yokosuka Chuo Sta. |              |  |
| Rooms                         | 3LDK                  |                |          | Tatami<br>Room                        | No           |  |
| Parking lot                   | No                    | Heating/<br>AC | 2        | Size                                  | 733 sqft     |  |
| Appliances                    | Drum/<br>Washer       | Gas            | City Gas | Roommate                              | No           |  |
| Electricity                   | 50amp                 | BBQ<br>Space   | No       | Pet                                   | No           |  |
| Internet<br>Access            | Free                  |                | Clos     | e to KQ Yokosu                        | ka-chuo Sta. |  |