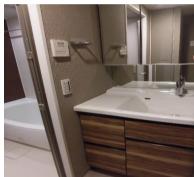

| <b>BAUS YOKOSUKA CHUO #2F</b> |                       |                |          |                                       |              |  |
|-------------------------------|-----------------------|----------------|----------|---------------------------------------|--------------|--|
| Address                       | Ogawacho 10, Yokosuka |                |          |                                       |              |  |
| Rent                          | ¥208,000              |                |          |                                       |              |  |
| Transport                     | 6min. Walk to Base    |                | Station  | 3min.Walk to KQ<br>Yokosuka Chuo Sta. |              |  |
| Rooms                         | 3LDK                  |                |          | Tatami<br>Room                        | No           |  |
| Parking lot                   | No                    | Heating/<br>AC | 2        | Size                                  | 733 sqft     |  |
| Appliances                    | Drum/<br>Washer       | Gas            | City Gas | Roommate                              | No           |  |
| Electricity                   | 50amp                 | BBQ<br>Space   | No       | Pet                                   | No           |  |
| Internet<br>Access            | Free                  |                | Clos     | e to KQ Yokosu                        | ka-chuo Sta. |  |