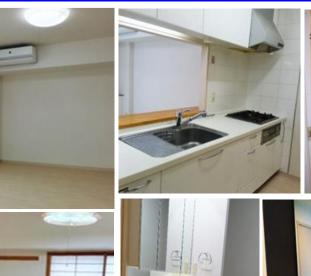

## Next inspection Apr.5th 2027

| Listage Park Side Yokosuka chuo#6F |                         |              |             |                                       |          |   |  |
|------------------------------------|-------------------------|--------------|-------------|---------------------------------------|----------|---|--|
| Address                            | Honcho2, Yokosuka       |              |             |                                       |          |   |  |
| Rent                               | ¥210,000                |              |             |                                       |          |   |  |
| Transport                          | 3min. Walk from<br>Base |              | Station     | 8min.Walk to KQ<br>Yokosuka-chuo Sta. |          |   |  |
| Rooms                              | 3LDK                    |              |             | Tatami<br>Room                        | Yes      |   |  |
| Parking lot                        | No                      | Heating/AC   | 3           | Size                                  | 766 sqft | - |  |
| Appliances                         | No                      | Gas          | City<br>Gas | Roommate                              | No       |   |  |
| Electricity                        | 40amp                   | BBQ<br>Space | No          | Pet                                   | No       |   |  |
| Front of Main gate                 |                         |              |             |                                       |          |   |  |