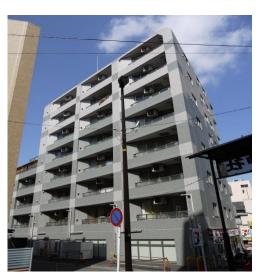

## Next inspection Apr.5th 2027

| Listage Park Side Yokosuka chuo#6F |                         |              |             |                                       |          |   |  |
|------------------------------------|-------------------------|--------------|-------------|---------------------------------------|----------|---|--|
| Address                            | Honcho2, Yokosuka       |              |             |                                       |          |   |  |
| Rent                               | ¥210,000                |              |             |                                       |          |   |  |
| Transport                          | 3min. Walk from<br>Base |              | Station     | 8min.Walk to KQ<br>Yokosuka-chuo Sta. |          |   |  |
| Rooms                              | 3LDK                    |              |             | Tatami<br>Room                        | Yes      |   |  |
| Parking lot                        | No                      | Heating/AC   | 3           | Size                                  | 766 sqft | - |  |
| Appliances                         | No                      | Gas          | City<br>Gas | Roommate                              | No       |   |  |
| Electricity                        | 40amp                   | BBQ<br>Space | No          | Pet                                   | No       |   |  |
| Front of Main gate                 |                         |              |             |                                       |          |   |  |

## Front of Main gate

| Monthly<br>Rent           | ¥ 210,000 |
|---------------------------|-----------|
| Security<br>Deposit       | ¥ 210,000 |
| Agent<br>Fee(+10%<br>Tax) | ¥ 226,800 |
| Landlord<br>Fee           | ¥ 210,000 |
| Sub Total                 | ¥ 856,800 |
| Renter's<br>Insurance     | ¥ 20,000  |