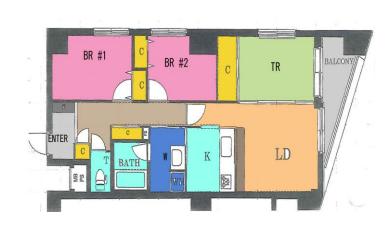

## Next inspection Apr.5th 2027

| Listage Park Side Yokosuka chuo#6F |                         |              |             |                                       |          |   |  |
|------------------------------------|-------------------------|--------------|-------------|---------------------------------------|----------|---|--|
| Address                            | Honcho2, Yokosuka       |              |             |                                       |          |   |  |
| Rent                               | ¥210,000                |              |             |                                       |          |   |  |
| Transport                          | 3min. Walk from<br>Base |              | Station     | 8min.Walk to KQ<br>Yokosuka-chuo Sta. |          |   |  |
| Rooms                              | 3LDK                    |              |             | Tatami<br>Room                        | Yes      |   |  |
| Parking lot                        | No                      | Heating/AC   | 3           | Size                                  | 766 sqft | - |  |
| Appliances                         | No                      | Gas          | City<br>Gas | Roommate                              | No       |   |  |
| Electricity                        | 40amp                   | BBQ<br>Space | No          | Pet                                   | No       |   |  |
| Front of Main gate                 |                         |              |             |                                       |          |   |  |