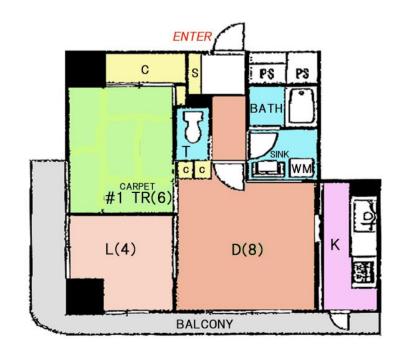

| Type               | New Heights Yokosuka Chuo 4F |             |                  |                                        |           |
|--------------------|------------------------------|-------------|------------------|----------------------------------------|-----------|
| Address            | Yonegahamadori2, Yokosuka    |             |                  |                                        |           |
| Rent               | ¥180,000                     |             |                  |                                        |           |
| Transport          | 15min. Walk from<br>Base     |             | Train<br>Station | 6min. Walk to KQ<br>Yokosuka Chuo Sta. |           |
| Rooms              | 1LDK                         |             |                  | Tatami Room                            | 1         |
| Parking            | No                           | Heating/AC  | 2                | Oven                                   | No        |
| Appliances         | Included                     | Gas         | City Gas         | Roommate                               | O.K       |
| TV Cables          | NTT Avl.                     | BBQ Space   | No               | Pet                                    | No        |
| Internet<br>Access | NTT Avl.                     | Electricity | 40amp            | Size                                   | 576Sq.Ft. |
| Toilet             | 1                            | Built Year  | 1992             | Trimming of<br>Trees                   | N/A       |