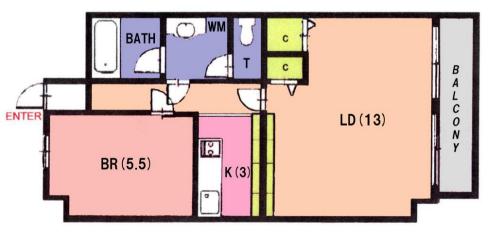

| Туре       | NIC Heim Mikasa Koen 4F         |             |                 |                                         |                        |
|------------|---------------------------------|-------------|-----------------|-----------------------------------------|------------------------|
| Address    | Ogawa-cho27, Yokosuka           |             |                 |                                         |                        |
| Rent       | ¥150,000                        |             |                 |                                         |                        |
| Transport  | 5min. Walk from the Womble Gate |             | Station         | 10min. Walk to KQ<br>Yokosuka Chuo Sta. |                        |
| Rooms      |                                 | 1LDk        |                 | Tatami Room                             | No                     |
| Parking    | No                              | Heating/AC  | 1AC+<br>1Cooler | Oven Space                              | Yes                    |
| Appliances | No                              | Gas         | City Gas        | Roommate                                | No                     |
| TV Cables  | J-COM Avl.                      | BBQ Space   | No              | Pet                                     | No                     |
| Internet   | J-COM Avl.                      | Electricity | 30Amp           | Size                                    | 557.79Sq.Ft.<br>51.84㎡ |
| Toilet     | 1                               | Built Year  | 1978            |                                         |                        |