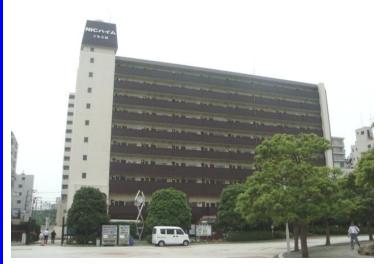

| Туре       | NIC Heim Mikasa Koen 4F         |             |                 |                                         |                        |
|------------|---------------------------------|-------------|-----------------|-----------------------------------------|------------------------|
| Address    | Ogawa-cho27, Yokosuka           |             |                 |                                         |                        |
| Rent       | ¥150,000                        |             |                 |                                         |                        |
| Transport  | 5min. Walk from the Womble Gate |             | Station         | 10min. Walk to KQ<br>Yokosuka Chuo Sta. |                        |
| Rooms      |                                 | 1LDk        |                 | Tatami Room                             | No                     |
| Parking    | No                              | Heating/AC  | 1AC+<br>1Cooler | Oven Space                              | Yes                    |
| Appliances | No                              | Gas         | City Gas        | Roommate                                | No                     |
| TV Cables  | J-COM Avl.                      | BBQ Space   | No              | Pet                                     | No                     |
| Internet   | J-COM Avl.                      | Electricity | 30Amp           | Size                                    | 557.79Sq.Ft.<br>51.84㎡ |
| Toilet     | 1                               | Built Year  | 1978            |                                         |                        |