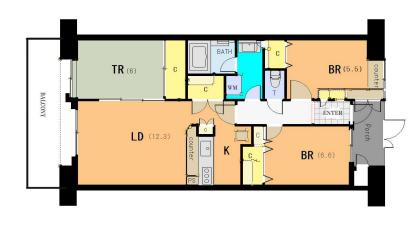

## Next inspection May 1, 2026

| <b>Plan Vail 3-8F</b> |                                |                |          |                                                       |       |  |
|-----------------------|--------------------------------|----------------|----------|-------------------------------------------------------|-------|--|
| Address               | Sakamoto-cho 1, Yokosuka       |                |          |                                                       |       |  |
| Rent                  | ¥189,000                       |                |          |                                                       |       |  |
| Transport             | 18 min. <u>WALK</u><br>to Base |                | Station  | 12 min. Walk<br><sup>to</sup> Shioiri <sup>Sta.</sup> |       |  |
| Rooms                 | 3LDK                           |                |          | Size<br>(sqft)                                        | 888.2 |  |
| Parking               | 1                              | Heating/<br>AC | 3        | Tatami<br>Room                                        | Yes   |  |
| Appliances            | Fridge, Micro,<br>Drum Washer  | Gas            | City Gas | Roommate                                              | No    |  |
| Toilet                | 1                              | BBQ<br>Space   | No       | Pet                                                   | No    |  |