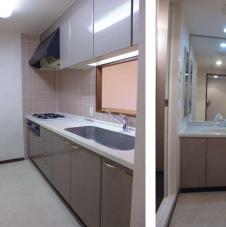

## Next inspection May 1, 2026

| <b>Plan Vail 3-8F</b> |                                |                |          |                                                       |       |  |
|-----------------------|--------------------------------|----------------|----------|-------------------------------------------------------|-------|--|
| Address               | Sakamoto-cho 1, Yokosuka       |                |          |                                                       |       |  |
| Rent                  | ¥189,000                       |                |          |                                                       |       |  |
| Transport             | 18 min. <u>WALK</u><br>to Base |                | Station  | 12 min. Walk<br><sup>to</sup> Shioiri <sup>Sta.</sup> |       |  |
| Rooms                 | 3LDK                           |                |          | Size<br>(sqft)                                        | 888.2 |  |
| Parking               | 1                              | Heating/<br>AC | 3        | Tatami<br>Room                                        | Yes   |  |
| Appliances            | Fridge, Micro,<br>Drum Washer  | Gas            | City Gas | Roommate                                              | No    |  |
| Toilet                | 1                              | BBQ<br>Space   | No       | Pet                                                   | No    |  |