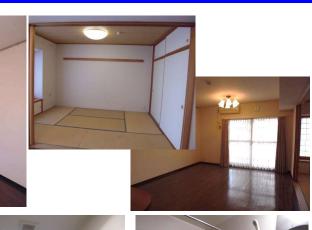

## Next inspection May 1, 2026

| <b>Plan Vail 3-8F</b> |                                |                |          |                                                       |       |  |
|-----------------------|--------------------------------|----------------|----------|-------------------------------------------------------|-------|--|
| Address               | Sakamoto-cho 1, Yokosuka       |                |          |                                                       |       |  |
| Rent                  | ¥189,000                       |                |          |                                                       |       |  |
| Transport             | 18 min. <u>WALK</u><br>to Base |                | Station  | 12 min. Walk<br><sup>to</sup> Shioiri <sup>Sta.</sup> |       |  |
| Rooms                 | 3LDK                           |                |          | Size<br>(sqft)                                        | 888.2 |  |
| Parking               | 1                              | Heating/<br>AC | 3        | Tatami<br>Room                                        | Yes   |  |
| Appliances            | Fridge, Micro,<br>Drum Washer  | Gas            | City Gas | Roommate                                              | No    |  |
| Toilet                | 1                              | BBQ<br>Space   | No       | Pet                                                   | No    |  |