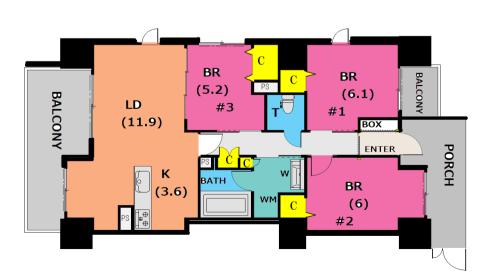

## **Next inspection Nov.3rd 2026**

| Runa Town #10F |                                      |                |          |                                 |         |  |
|----------------|--------------------------------------|----------------|----------|---------------------------------|---------|--|
| Address        | Shioiri2, Yokosuka                   |                |          |                                 |         |  |
| Rent           | ¥200,000                             |                |          |                                 |         |  |
| Transport      | 5min. Walk to Base Station           |                |          | 1min.Walk to KQ<br>Shioiri Sta. |         |  |
| Rooms          | 3LDK                                 |                |          | Tatami<br>Room                  | No      |  |
| Parking lot    | No                                   | Heating/<br>AC | 2        | Size                            | 774sqft |  |
| Appliances     | Drum<br>washer/Fridge/<br>Micro wave | Gas            | City Gas | Roommate                        | No      |  |
| Electricity    | 50amp                                | BBQ<br>Space   | No       | Pet                             | No      |  |