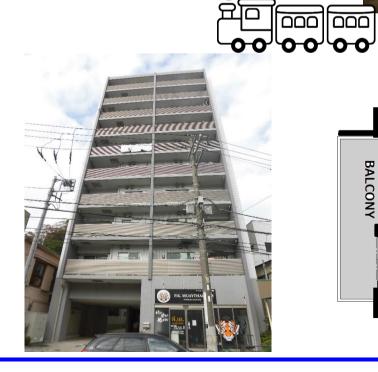

## **Next inspection Nov.3rd 2026**

| Runa Town #10F |                                      |                |          |                                 |         |  |
|----------------|--------------------------------------|----------------|----------|---------------------------------|---------|--|
| Address        | Shioiri2, Yokosuka                   |                |          |                                 |         |  |
| Rent           | ¥200,000                             |                |          |                                 |         |  |
| Transport      | 5min. Walk to Base Station           |                |          | 1min.Walk to KQ<br>Shioiri Sta. |         |  |
| Rooms          | 3LDK                                 |                |          | Tatami<br>Room                  | No      |  |
| Parking lot    | No                                   | Heating/<br>AC | 2        | Size                            | 774sqft |  |
| Appliances     | Drum<br>washer/Fridge/<br>Micro wave | Gas            | City Gas | Roommate                        | No      |  |
| Electricity    | 50amp                                | BBQ<br>Space   | No       | Pet                             | No      |  |