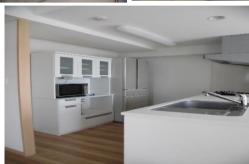

## **Next inspection Nov.3rd 2026**

| Runa Town #10F |                                      |                |          |                                 |         |  |
|----------------|--------------------------------------|----------------|----------|---------------------------------|---------|--|
| Address        | Shioiri2, Yokosuka                   |                |          |                                 |         |  |
| Rent           | ¥200,000                             |                |          |                                 |         |  |
| Transport      | 5min. Walk to Base Station           |                |          | 1min.Walk to KQ<br>Shioiri Sta. |         |  |
| Rooms          | 3LDK                                 |                |          | Tatami<br>Room                  | No      |  |
| Parking lot    | No                                   | Heating/<br>AC | 2        | Size                            | 774sqft |  |
| Appliances     | Drum<br>washer/Fridge/<br>Micro wave | Gas            | City Gas | Roommate                        | No      |  |
| Electricity    | 50amp                                | BBQ<br>Space   | No       | Pet                             | No      |  |